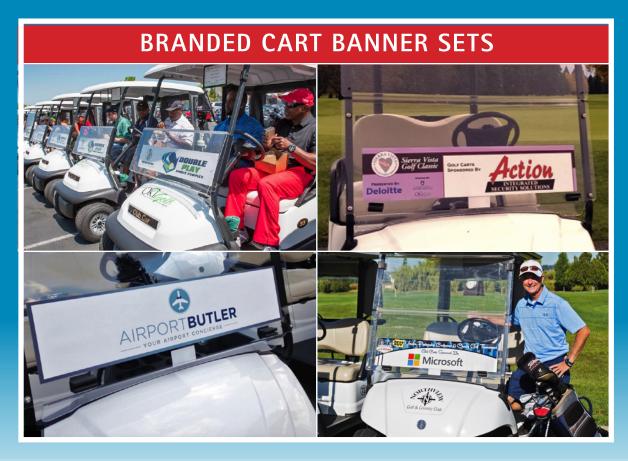

## The perfect way to guarantee corporate mobility.

WE CAN PUT YOUR SPONSOR'S LOGO ON WHEELS – ALL OVER THE GOLF COURSE, ALL TOURNAMENT LONG!

Golf courses love our **easy-to-apply and easy-to-remove Cart Banners**. Unlike typical peel and stick types, these feature a special "cling-on" banner substrate which adheres to the cart windshield without leaving messy glue or residue behind.

- ► Not on straight? No problem. Simply peel off and reposition!
- ► NO bubbles or creases guarantees optimal presentation of sponsor logos
- One person can brand an entire fleet of 72 carts in just 30 minutes – no special skills or tools required