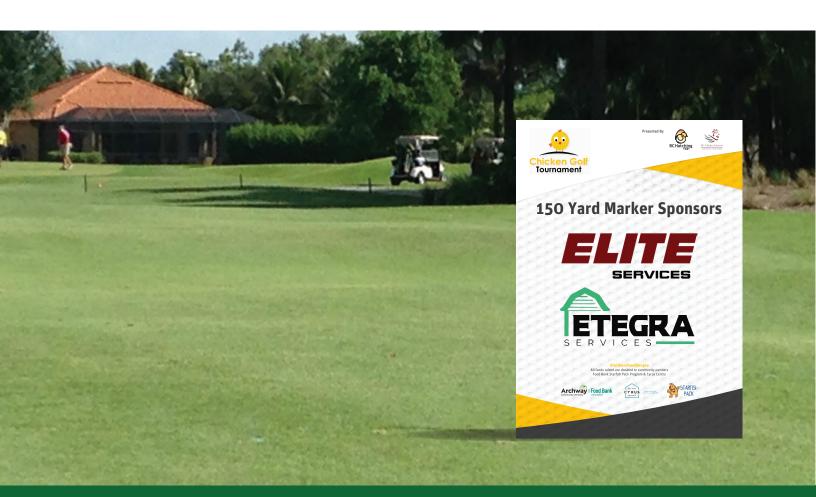

## 150 Yard Marker Sponsorship

As golfers we are always using the barber pole as our target as they are placed in the middle of the fairway and exactly 150 yards out from the green.

With this sponsorship we suggest offering 14 large easel board signs (all par 4's and par 5's) that will be placed in front of the barber poles so that every golfer will see it not only from the tee box on par 4's but will also pass by them as they play the hole.

The size of the sign should be very prominent, so we are making them **32" x 45"** ... can't miss them!